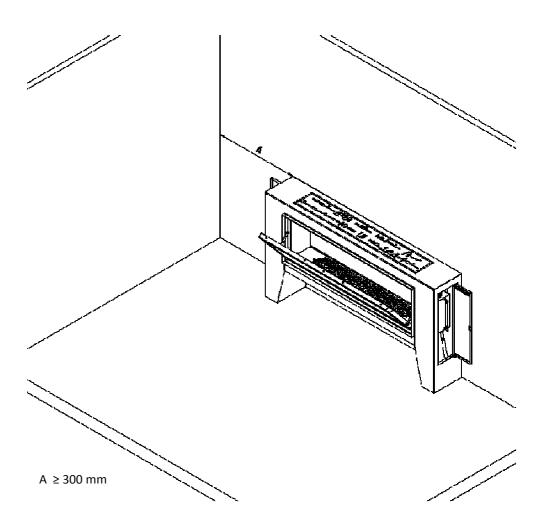

#### **Dimensions:**

To access to the control valve and tank will be necessary to ensure a distance between the fireplace and potential obstacles on lateral sides superior to 300 mm.