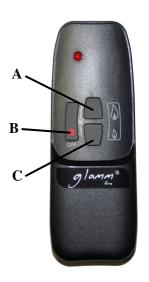

#### **Operation Instructions**

- Access to the tank through the access door on the right side of the fireplace;
- Access to the deposit of bioethanol through the access door on the right side of the fireplace; With the help of the funnel and mug provided fill the desired amount of fuel (maximum: 3 litres). Check the filling level through the viewfinder;
- Light the fireplace: Press A + B simultaneously

  After a few seconds will be issue multiple beeps and then it
  will happen a discharge that will cause the deflagration of
  the flame. If the deflagration does not occur, make another
  attempt.

If bioethanol is too cold it will be necessary to light using the lighter supplied.

For security reasons it is not possible to light the fireplace when combustion fire line is hot, you will need to wait about 20 to 30 minutes.

- Flame regulation: A to increase, C to decrease.
- Switch off: Press B