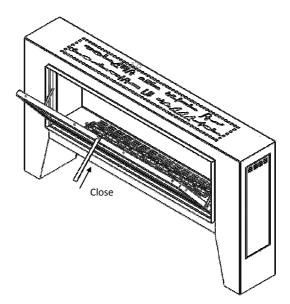

# Fogly

Close the fireline front door using the Key included on the Kit (F).

The installation of your fireplace is complete.

F