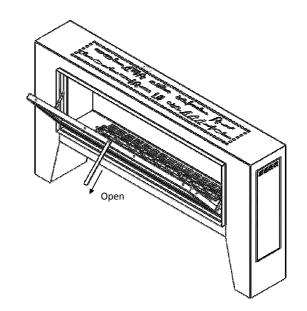

#### Optional Black Mirror Installation Procedures

Α

Open the Front Door to have access to the Fireline (A), find the holes for the screws in the interior (B) in order to proceed the installation.