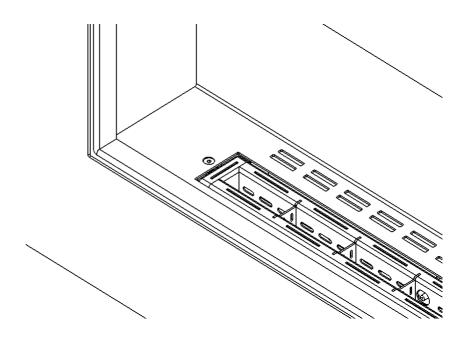

#### Levelling of combustion fire line

If the flame does not occupy the entire opening will be necessary to level the combustion fire line.

Lack of flame on the left: Turn the screw clockwise to clockwise. Parallel turn the screw counter clockwise.

Lack of flame on the right side: Turn the screw clockwise to clockwise. Parallel turn the right screw counter clockwise.

Repeat the procedure described till to get a uniform flame.