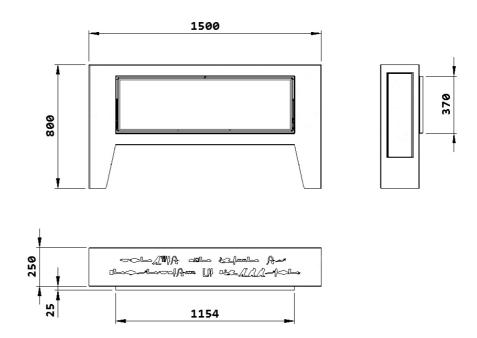

Control the pleasure of your fire.

Dimensions// 1500 w x 800 h x 275 d mm

Weight// 84 kg

Protection// high temperature resistant glass

Packing Dimensions// 530 h x 955 w x 1956 d mm

Total Weight// 160 kg

Tank// 3 litres (liquid bioethanol)

#### **Dimensions:**

To access to the control valve and tank will be necessary to ensure a distance between the fireplace and potential obstacles on lateral sides superior to 300 mm.

#### **Overall Dimensions**