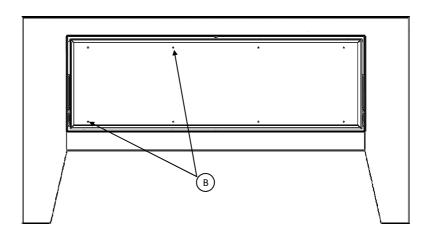

#### Optional Black Mirror Installation Procedures

Α

Open the Front Door to have access to the Fireline (A), find the holes for the screws in the interior (B) in order to proceed the installation.