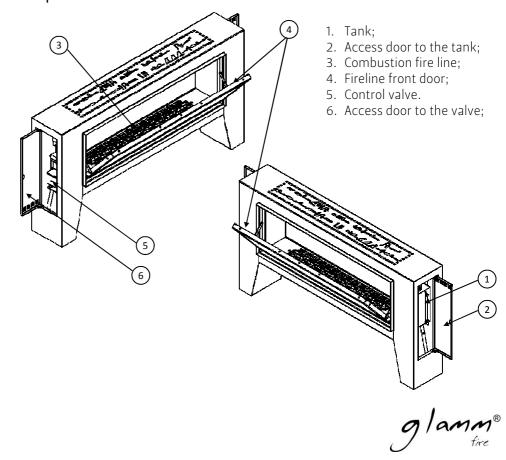

#### **Operation Instructions**

- Access to the tank through the access door on the right side of the fireplace;
- Access to the deposit of bioethanol through the access door on the right side of the fireplace; With the help of the funnel and mug provided fill the desired amount of fuel (maximum: 3 litres). Check the filling level through the viewfinder;
- Light the fireplace: Press A + B simultaneously

#### In case the automatic ignition fails

If the automatic ignition does not work, open the fireline front door with the Key included on the Kit and start a mechanical ignition directly with the Lighter.