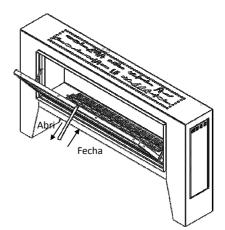

#### Optional Black Mirror Installation Procedures

Α

Open the Front Door to have access to the Fireline (A), find the holes for the screws in the interior (B) in order to proceed the installation.

# Fogly

Close the fireline front door using the Key included on the Kit (F).

The installation of your fireplace is complete.

F