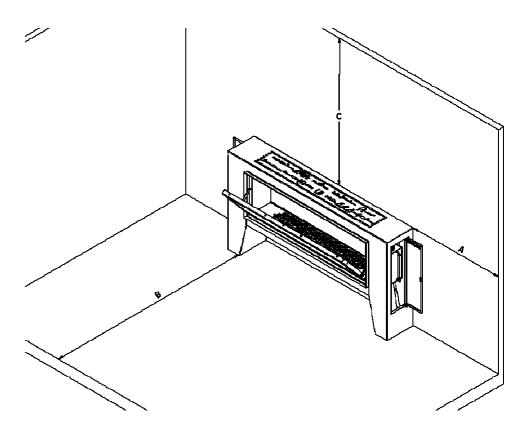

#### Flammable materials

- Do not place flammable materials near the fireplace, within 1m;
- Racks or shelves should be distant:
  - From fireplaces: 500 mm;
  - From combustion fire lines: 1000 mm;

#### Materials: stone/metal/ceramics

- A 150 mm;
- B 100 mm;
- C 500 mm;

#### Other non-flammable materials

- A 200 mm;
- B 250 mm;
- C 600 mm;