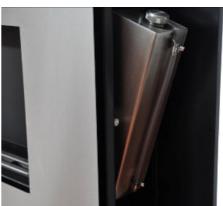

#### Installation of optional Black Mirror

#### Optional Black Mirror Installation Procedures

Α

Open the Front Door to have access to the Fireline (A), find the holes for the screws in the interior (B) in order to proceed the installation.

# Fogly

Screw the mounting brackets using the screws supplied and do not forget to put the protective black mirror tapes (C).

## Fogly

D

Place the black mirror, inserting it into the upper mounting bracket. When docked touch it inside the fireplace (D).

Let the black mirror slide slowly, without dropping it, to fit into the lower mounting bracket. (E)

Make all procedures very carefully so as not to damage the black mirror.