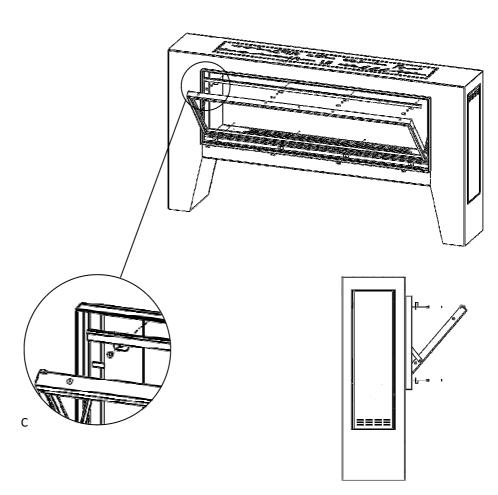

#### Installation of optional Black Mirror

#### **Material Supplied**

#### Optional Black Mirror Installation Procedures

Α

Open the Front Door to have access to the Fireline (A), find the holes for the screws in the interior (B) in order to proceed the installation.

# Fogly

Screw the mounting brackets using the screws supplied and do not forget to put the protective black mirror tapes (C).