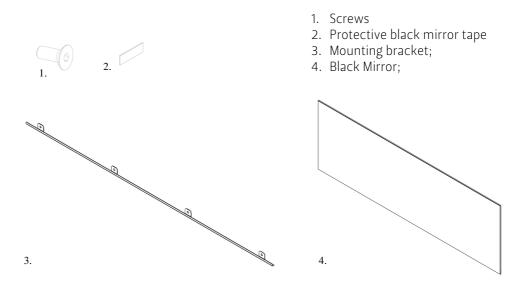

#### **Material Supplied**

# Fogly

Screw the mounting brackets using the screws supplied and do not forget to put the protective black mirror tapes (C).