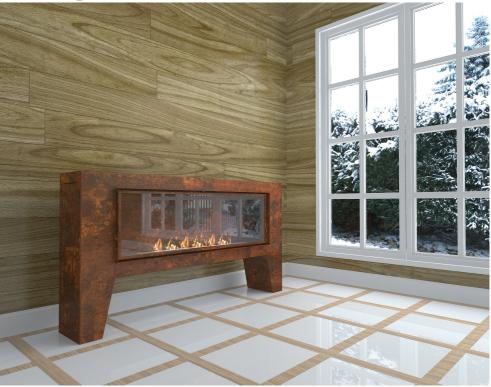

Fogly

Materials// Rusted Corten Steel

Options// Finishings// Lacquered Steel

**Accessories//** Black Glass Mirror

Control the pleasure of your fire.

Dimensions// 1500 w x 800 h x 275 d mm

Weight// 84 kg

Protection// high temperature resistant glass

Packing Dimensions// 530 h x 955 w x 1956 d mm

Total Weight// 160 kg

Tank// 3 litres (liquid bioethanol)

Combustion fire line// 800 mm

Power// 4,5 kW

Autonomy// 3 hours

/CO detector included