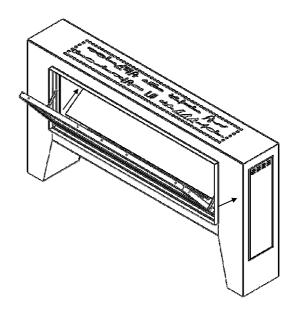

#### **Operation Instructions**

- Access to the tank through the access door on the right side of the fireplace;
- Access to the deposit of bioethanol through the access door on the right side of the fireplace; With the help of the funnel and mug provided fill the desired amount of fuel (maximum: 3 litres). Check the filling level through the viewfinder;
- Light the fireplace: Press A + B simultaneously

  After a few seconds will be issue multiple beeps and then it
  will happen a discharge that will cause the deflagration of
  the flame. If the deflagration does not occur, make another
  attempt.

If bioethanol is too cold it will be necessary to light using the lighter supplied.