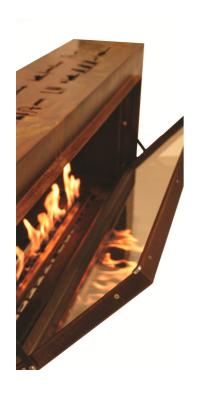

Fogly

Materials// Rusted Corten Steel

Options// Finishings// Lacquered Steel

**Accessories//** Black Glass Mirror

# Fogly

### Fogly