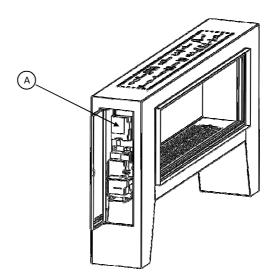

#### Very Important:

We recommend extreme caution when unpacking your fireplace. Place the fireplace in the desired location and check the stability and levelling. Make sure your fireplace is level.

Insert the supplied batteries into the remote control and electronic controller located on the left side of the fireplace (A).