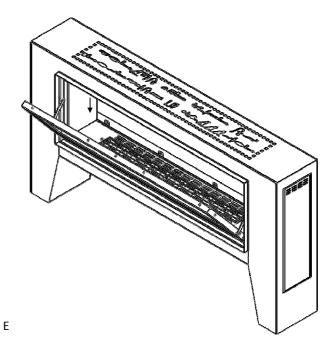

For security reasons it is not possible to light the fireplace when combustion fire line is hot, you will need to wait about 20 to 30 minutes.

- Flame regulation: A to increase, C to decrease.
- Switch off: Press B

After cutting flame may remain small residual flames at the point of fuel inlet for approximately 2 to 10 minutes. At the end of that time the flame becomes extinct completely.