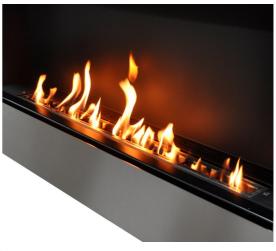

It is designed to emphasize the unique and continuous expressions of the flame. Crea7ion is an electronic system with an innovative technology, which stand out its simple design, practical functionality and low consumption. Its structure and solidity ensure a perfectly safe and linear flame, while its ecological character keeps a respecting commitment to the environment, contributing to a pleasant comfort and well-being.

Combustion fire line// 800 mm

Power// 4,5 kW

Autonomy// 3 hours

/CO detector included