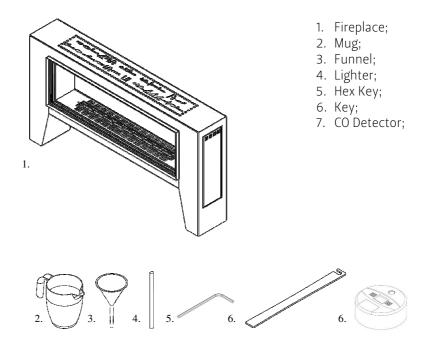

o virtually any environment or directly in different types of structures (eg.: furniture or masonry). A system totally safe for projects led by architects, decorators and interior designers.

Control the pleasure of your fire.

Dimensions// 1500 w x 800 h x 275 d mm

Weight// 84 kg

Protection// high temperature resistant glass

Packing Dimensions// 530 h x 955 w x 1956 d mm

Total Weight// 160 kg

Tank// 3 litres (liquid bioethanol)

Combustion fire line// 800 mm

Power// 4,5 kW

Autonomy// 3 hours

/CO detector included



# Fogly









#### GlammFire

Recuperadores Pachinha Lda. Zona Industrial da Lagoa, Lote G1 4950-850 CORTES - MONÇÃO PORTUGAL

Tel(+351) 251 654 800 Fax(+351) 251 654 801 info@glammfire.com www.glammfire.com

glamm<sup>®</sup>

### Fogly

### **Material Supplied**



#### Components



#### GlammFire

Recuperadores Pachinha Lda. Zona Industrial da Lagoa, Lote G1 4950-850 CORTES - MONÇÃO PORTUGAL

# Fogly

#### Installation

In order to ensure a safety margin respect to the ground it is recommended to keep a minimum distance of 400 mm between the floor and the top of the combustion fire;

The surface which you want to install the combustion fire must be as level as possible;

#### **Dimensions:**

To access to the control valve and tank will be necessary to ensure a distance between the fireplace and potential obstacles on lateral sides superior to 300 mm.



#### GlammFire

Recuperadores Pachinha Lda. Zona Industrial da Lagoa, Lote G1 4950-850 CORTES - MONÇÃO PORTUGAL

Tel(+351) 251 654 800 Fax(+351) 251 654 801 info@glammfire.com www.glammfire.com