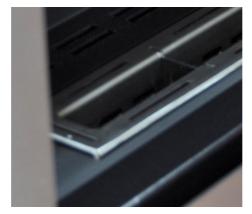

#### Levelling of combustion fire line

If the flame does not occupy the entire opening will be necessary to level the combustion fire line.

Lack of flame on the left: Turn the screw clockwise to clockwise. Parallel turn the screw counter clockwise.

Lack of flame on the right side: Turn the screw clockwise to clockwise. Parallel turn the right screw counter clockwise.

Repeat the procedure described till to get a uniform flame.