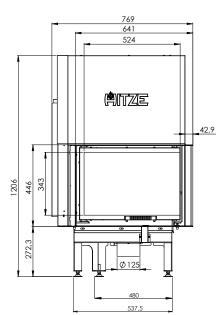

# CLEANLINESS

The air curtain provides the effect of "clean glass" and easy cleaning of the insert is possible thanks to the cast iron grate with a removable container for ash.

| Nominal power [kW]                            | 9,0          |
|-----------------------------------------------|--------------|
| Heating load range [kW]                       | 4,5-12       |
| Thermal efficiency [%]                        | 78           |
| CO emission (by13% $O_2$ ) [g/m $^3$ ]        | 0,818        |
| Dust emission [g/m³]                          | 0,036        |
| Average fuel consumption [kg/h]               | 3            |
| Recommended active area of outlet grids [cm²] | 630-720      |
| Recommended active area of inlet grids [cm²]  | 360-590      |
| Dimensions of the glass [mm]                  | 545x390x325  |
| External dimensions [mm]                      | 769x1206x605 |
| Max. log lenght [mm]                          | 350          |
| Diameter of the flue [mm]                     | 180          |
| Inlet diameter [mm]                           | 125          |
| Weight [kg]                                   | 164          |
| Efficiency coefficient                        | 104,1        |
| Energy class                                  | А            |