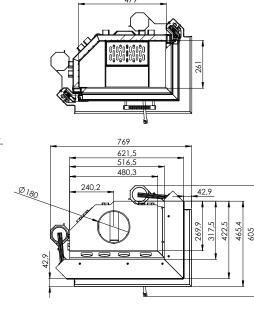

# CLEANLINESS

The air curtain provides the effect of "clean glass" and easy cleaning of the insert is possible thanks to the cast iron grate with a removable container for ash.

| Nominal power [kW]                            | 9,0          |
|-----------------------------------------------|--------------|
| Heating load range [kW]                       | 4,5-12       |
| Thermal efficiency [%]                        | 78           |
| CO emission (by13% $O_2$ ) [g/m $^3$ ]        | 0,818        |
| Dust emission [g/m³]                          | 0,036        |
| Average fuel consumption [kg/h]               | 3            |
| Recommended active area of outlet grids [cm²] | 630-720      |
| Recommended active area of inlet grids [cm²]  | 360-590      |
| Dimensions of the glass [mm]                  | 545x390x325  |
| External dimensions [mm]                      | 769x1206x605 |
| Max. log lenght [mm]                          | 350          |
| Diameter of the flue [mm]                     | 180          |
| Inlet diameter [mm]                           | 125          |
| Weight [kg]                                   | 164          |
| Efficiency coefficient                        | 104,1        |
| Energy class                                  | А            |