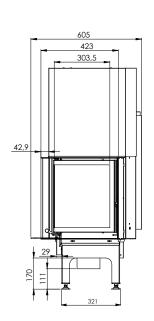

# CLEANLINESS

The air curtain provides the effect of "clean glass" and easy cleaning of the insert is possible thanks to the cast iron grate with a removable container for ash.

| Nominal power [kW]                            | 9,0          |
|-----------------------------------------------|--------------|
| Heating load range [kW]                       | 4,5-12       |
| Thermal efficiency [%]                        | 78           |
| CO emission (by13% $O_2$ ) [g/m $^3$ ]        | 0,818        |
| Dust emission [g/m³]                          | 0,036        |
| Average fuel consumption [kg/h]               | 3            |
| Recommended active area of outlet grids [cm²] | 630-720      |
| Recommended active area of inlet grids [cm²]  | 360-590      |
| Dimensions of the glass [mm]                  | 545x390x325  |
| External dimensions [mm]                      | 769x1206x605 |
| Max. log lenght [mm]                          | 350          |
| Diameter of the flue [mm]                     | 180          |
| Inlet diameter [mm]                           | 125          |
| Weight [kg]                                   | 164          |
| Efficiency coefficient                        | 104,1        |
| Energy class                                  | А            |