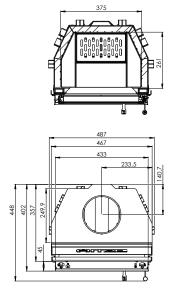

# CLEANLINESS

The air curtain provides the effect of "clean glass" and easy cleaning of the insert is possible thanks to the cast iron grate with a removable container for ash.

| Nominal power [kW]                            | 9,0          |
|-----------------------------------------------|--------------|
| Heating load range [kW]                       | 4,5-12       |
| Thermal efficiency [%]                        | 78           |
| CO emission (by13% $O_2$ ) [g/m $^3$ ]        | 1,029        |
| Dust emission [g/m³]                          | 0,03         |
| Average fuel consumption [kg/h]               | 3            |
| Recommended active area of outlet grids [cm²] | 630-720      |
| Recommended active area of inlet grids [cm²]  | 360-590      |
| Dimensions of the glass [mm]                  | 390 x 545    |
| External dimensions [mm]                      | 487x1164x446 |
| Max. log lenght [mm]                          | 300          |
| Diameter of the flue [mm]                     | 180          |
| Inlet diameter [mm]                           | 125          |
| Weight [kg]                                   | 110          |
| Efficiency coefficient                        | 104,1        |
| Energy class                                  | А            |