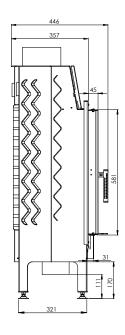

# CLEANLINESS

The air curtain provides the effect of "clean glass" and easy cleaning of the insert is possible thanks to the cast iron grate with a removable container for ash.

| Nominal power [kW]                            | 9,0          |
|-----------------------------------------------|--------------|
| Heating load range [kW]                       | 4,5-12       |
| Thermal efficiency [%]                        | 78           |
| CO emission (by13% $O_2$ ) [g/m $^3$ ]        | 1,029        |
| Dust emission [g/m³]                          | 0,03         |
| Average fuel consumption [kg/h]               | 3            |
| Recommended active area of outlet grids [cm²] | 630-720      |
| Recommended active area of inlet grids [cm²]  | 360-590      |
| Dimensions of the glass [mm]                  | 390 x 545    |
| External dimensions [mm]                      | 487x1164x446 |
| Max. log lenght [mm]                          | 300          |
| Diameter of the flue [mm]                     | 180          |
| Inlet diameter [mm]                           | 125          |
| Weight [kg]                                   | 110          |
| Efficiency coefficient                        | 104,1        |
| Energy class                                  | А            |