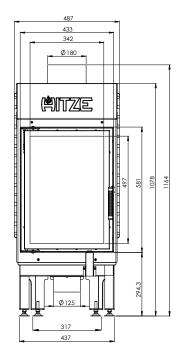

# CLEANLINESS

The air curtain provides the effect of "clean glass" and easy cleaning of the insert is possible thanks to the cast iron grate with a removable container for ash.

| Nominal power [kW]                            | 9,0          |
|-----------------------------------------------|--------------|
| Heating load range [kW]                       | 4,5-12       |
| Thermal efficiency [%]                        | 78           |
| CO emission (by13% $O_2$ ) [g/m $^3$ ]        | 1,029        |
| Dust emission [g/m³]                          | 0,03         |
| Average fuel consumption [kg/h]               | 3            |
| Recommended active area of outlet grids [cm²] | 630-720      |
| Recommended active area of inlet grids [cm²]  | 360-590      |
| Dimensions of the glass [mm]                  | 390 x 545    |
| External dimensions [mm]                      | 487x1164x446 |
| Max. log lenght [mm]                          | 300          |
| Diameter of the flue [mm]                     | 180          |
| Inlet diameter [mm]                           | 125          |
| Weight [kg]                                   | 110          |
| Efficiency coefficient                        | 104,1        |
| Energy class                                  | А            |