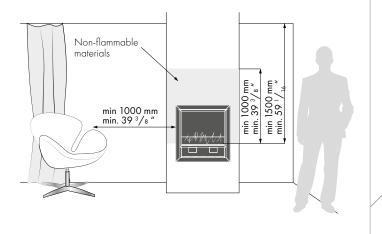

y          | 6,0 L / [US] 1,58 gal / [UK] 1,32 gal                                   |
| Burning time      | 8,5 - 15 h                                                              |
| Heat output       | 2,5 - 4,4 kW / 8515 - 14908 BTU                                         |
| Net weight        | 27 kg / 60 lbs                                                          |
| Air circulation   | min. 1/h                                                                |
| Minimum room size | 43,7m³ or please contact our Project Department for details             |
| Power supply      | 230 V (electric socket)                                                 |
| Finish            | FIREPLACE: Black structural powder coating GLASS SHIELD: tempered glass |

DIMENSIONS INSTALLATION REQUIREMENTS