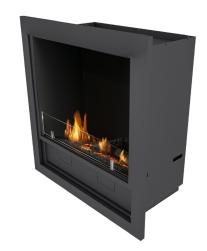

## L-Fire in Casing

## Freedom in creating your own wall mounted ethanol fireplace

## **FEATURES**

- BEV\* Technology no contact between fuel and flame
- Automatic refill system
- LED Control panel
- Advanced safety sensors
- 2 levels of flame height
- Possibility of remote service in case of errors
- Ceramic logs, decorative granulate and small front glass included
- No hard connection required
- Optional remote control
- Optional frame or
- Optional frame with mesh for additional protection