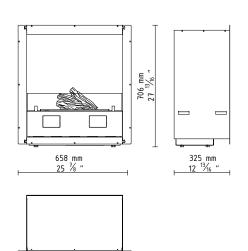

## TECHNICAL DATA

|                   | L-Fire with casing                                                      |
|-------------------|-------------------------------------------------------------------------|
| Capacity          | 6,0 L / [US] 1,58 gal / [UK] 1,32 gal                                   |
| Burning time      | 8,5 - 15 h                                                              |
| Heat output       | 2,5 - 4,4 kW / 8515 - 14908 BTU                                         |
| Net weight        | 27 kg / 60 lbs                                                          |
| Air circulation   | min. 1/h                                                                |
| Minimum room size | 43,7m³ or please contact our Project Department for details             |
| Power supply      | 230 V (electric socket)                                                 |
| Finish            | FIREPLACE: Black structural powder coating GLASS SHIELD: tempered glass |

DIMENSIONS INSTALLATION REQUIREMENTS