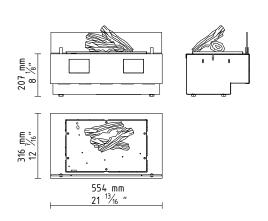

## TECHNICAL DATA

|                   | L-Fire                                                                  |
|-------------------|-------------------------------------------------------------------------|
| Capacity          | 6,0 L / [US] 1,58 gal / [UK] 1,32 gal                                   |
| Burning time      | 8,5 - 15 h                                                              |
| Heat output       | 2,5 - 4,4 kW / 8515 - 14908 BTU                                         |
| Net weight        | 16,5 kg / 36 lbs                                                        |
| Air circulation   | min. 1/h                                                                |
| Minimum room size | 43,7m³ or please contact our Project Department for details             |
| Power supply      | 230 V (electric socket)                                                 |
| Finish            | FIREPLACE: Black structural powder coating GLASS SHIELD: tempered glass |

DIMENSIONS INSTALLATION REQUIREMENTS