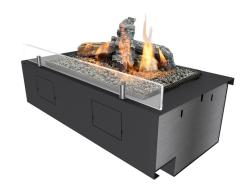

## L-Fire

## **FEATURES**

- BEV\* Technology no contact between fuel and flame
- Automatic refill system
- LED Control panel
- Advanced safety sensors
- 2 levels of flame height
- Possibility of remote service in case of errors
- Ceramic logs, decorative granulate and small front glass included
- No hard connection required
- Optional remote control

## TECHNICAL DATA

|                   | L-Fire                                                                  |
|-------------------|-------------------------------------------------------------------------|
| Capacity          | 6,0 L / [US] 1,58 gal / [UK] 1,32 gal                                   |
| Burning time      | 8,5 - 15 h                                                              |
| Heat output       | 2,5 - 4,4 kW / 8515 - 14908 BTU                                         |
| Net weight        | 16,5 kg / 36 lbs                                                        |
| Air circulation   | min. 1/h                                                                |
| Minimum room size | 43,7m³ or please contact our Project Department for details             |
| Power supply      | 230 V (electric socket)                                                 |
| Finish            | FIREPLACE: Black structural powder coating GLASS SHIELD: tempered glass |