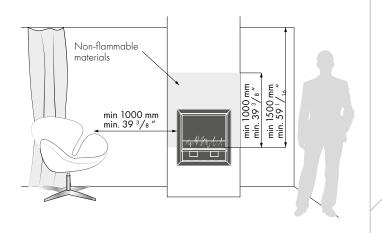

y          | 6,0 L / [US] 1,58 gal / [UK] 1,32 gal                                   |
| Burning time      | 8,5 - 15 h                                                              |
| Heat output       | 2,5 - 4,4 kW / 8515 - 14908 BTU                                         |
| Net weight        | 16,5 kg / 36 lbs                                                        |
| Air circulation   | min. 1/h                                                                |
| Minimum room size | 43,7m³ or please contact our Project Department for details             |
| Power supply      | 230 V (electric socket)                                                 |
| Finish            | FIREPLACE: Black structural powder coating GLASS SHIELD: tempered glass |

DIMENSIONS INSTALLATION REQUIREMENTS