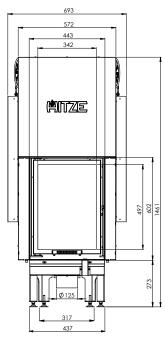

## CLEANLINESS

The air curtain provides the effect of "clean glass" and easy cleaning of the insert is possible thanks to the cast iron grate with a removable container for ash.

ALBERO LINE

| Nominal power [kW]                                         | 9,0          |
|------------------------------------------------------------|--------------|
| Heating load range [kW]                                    | 4,5-12       |
| Thermal efficiency [%]                                     | 78           |
| CO emission (by13% $O_2$ ) [g/m <sup>3</sup> ]             | 1,029        |
| Dust emission [g/m³]                                       | 0,03         |
| Average fuel consumption [kg/h]                            | 3            |
| Recommended active area of outlet grids [cm <sup>2</sup> ] | 630-720      |
| Recommended active area of inlet grids [cm <sup>2</sup> ]  | 360-590      |
| Dimensions of the glass [mm]                               | 390 x 545    |
| External dimensions [mm]                                   | 693x1461x520 |
| Max. log lenght [mm]                                       | 300          |
| Diameter of the flue [mm]                                  | 180          |
| Inlet diameter [mm]                                        | 125          |
| Weight [kg]                                                | 162          |
| Efficiency coefficient                                     | 104,1        |
| Energy class                                               | А            |