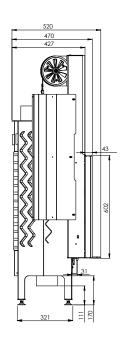

## OTHER EQUIPMENT:

Ceramic deflector, heat pipes, steel flue, adjustable feet (+4 cm), heat radiators.