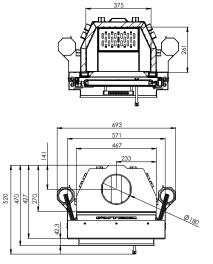

## CLEANLINESS

The air curtain provides the effect of "clean glass" and easy cleaning of the insert is possible thanks to the cast iron grate with a removable container for ash.

ALBERO LINE

| Nominal power [kW]                                         | 9,0          |
|------------------------------------------------------------|--------------|
| Heating load range [kW]                                    | 4,5-12       |
| Thermal efficiency [%]                                     | 78           |
| CO emission (by13% $O_2$ ) [g/m <sup>3</sup> ]             | 1,029        |
| Dust emission [g/m³]                                       | 0,03         |
| Average fuel consumption [kg/h]                            | 3            |
| Recommended active area of outlet grids [cm <sup>2</sup> ] | 630-720      |
| Recommended active area of inlet grids [cm <sup>2</sup> ]  | 360-590      |
| Dimensions of the glass [mm]                               | 390 x 545    |
| External dimensions [mm]                                   | 693x1461x520 |
| Max. log lenght [mm]                                       | 300          |
| Diameter of the flue [mm]                                  | 180          |
| Inlet diameter [mm]                                        | 125          |
| Weight [kg]                                                | 162          |
| Efficiency coefficient                                     | 104,1        |
| Energy class                                               | А            |