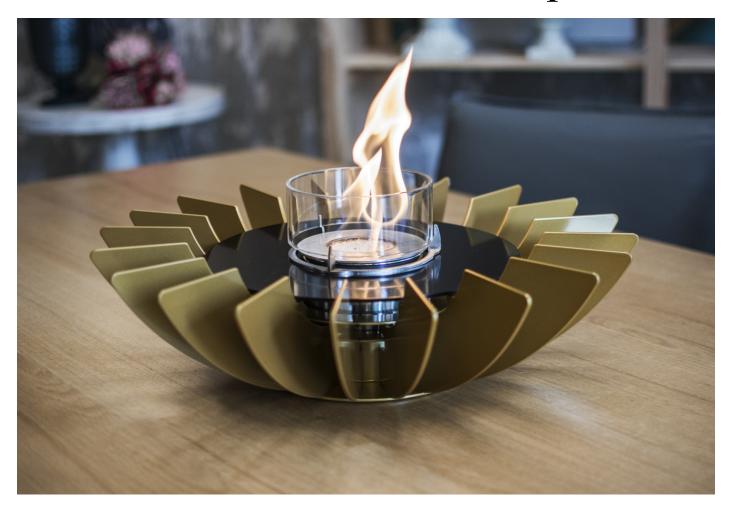

# **COSMO** Tabletop

# **TABLETOP**

Cosmo Tabletop is inspired on the energy emanated by the sun. It appears now with new details and synergy between its delicate forms. Its expression and character are their strong-points and it distributes elegance in any room where it is placed.

It is considered an ally for all the creatives and will exalt your decoration anywhere.