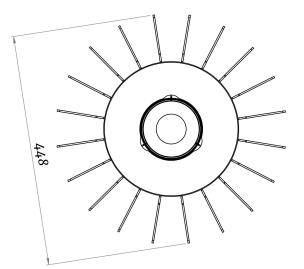

utes elegance in any room where it is placed.

It is considered an ally for all the creatives and will exalt your decoration anywhere.

## GlammFire

Recuperadores Pachinha Lda. Zona Industrial da Lagoa, Lote G1 4950-850 CORTES - MONÇÃO PORTUGAL

Tel(+351) 251 654 800 Fax(+351) 251 654 801 info@glammfire.com www.glammfire.com

glamme fire

# **COSMO** Tabletop

# **TABLETOP**

## **Technical characteristics**

#### Materials

Lacquered steel, stainless steel

#### Burner

400 ml (liquid bioethanol)

#### **Protection**

High temperature resistant round glass

### Weight

7,5 Kg |16,5 lbs

# Autonomy

3:00 hours

# **Finishings**



Black fine texture metallic



Lacquered steel



Brushed stainless steel



Gold



Rusted corten steel

**Colours** 

# **General dimensions**



RAL 9003





### GlammFire

Recuperadores Pachinha Lda. Zona Industrial da Lagoa, Lote Gl 4950-850 CORTES - MONÇÃO PORTUGAL

Tel(+351) 251 654 800 Fax(+351) 251 654 801 info@glammfire.com www.glammfire.com