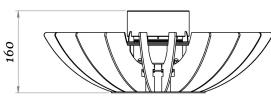

and it distributes elegance in any room where it is placed.

It is considered an ally for all the creatives and will exalt your decoration anywhere.

## GlammFire

Recuperadores Pachinha Lda. Zona Industrial da Lagoa, Lote G1 4950-850 CORTES - MONÇÃO PORTUGAL

Tel(+351) 251 654 800 Fax(+351) 251 654 801 info@glammfire.com www.glammfire.com

glamme fire

# **COSMO** Tabletop

# **TABLETOP**

## **Technical characteristics**

#### Materials

Lacquered steel, stainless steel

#### Burner

400 ml (liquid bioethanol)

#### **Protection**

High temperature resistant round glass

### Weight

7,5 Kg |16,5 lbs

# Autonomy

3:00 hours

# **Finishings**



Black fine texture metallic



Lacquered steel



Brushed stainless steel



Gold



Rusted corten steel

**Colours** 

# **General dimensions**



RAL 9003





### GlammFire

Recuperadores Pachinha Lda. Zona Industrial da Lagoa, Lote Gl 4950-850 CORTES - MONÇÃO PORTUGAL

Tel(+351) 251 654 800 Fax(+351) 251 654 801 info@glammfire.com www.glammfire.com