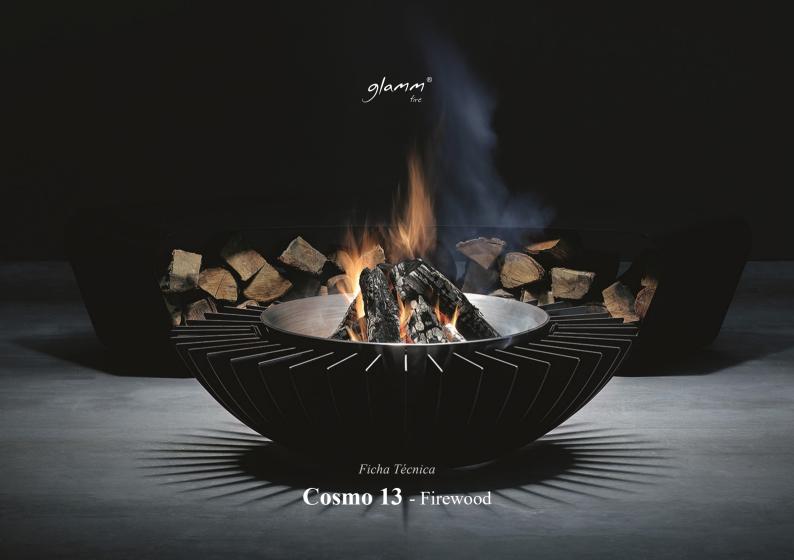

## Cosmo 13 Firewood

Carrying the same inspiration and expression of Cosmo, Cosmo 13 presents itself as a more refined and detailed model. In its essence there are aspects such as design, the quality of materials and the functional versatility. An even higher lineage that has an excelente ability to a d a p t to indoor and outdoor environments. Show excellence and good taste in your spaces.

## <u>Fire Pit</u>

Materials // Stainless steel or corten steel Finishings // Lacquered steel Rusted corten steel - optional Dimensions // 1140 Ø x mm 330 h mm | 44,9" Ø x 13" h Weight // 220 kg | 485 lbs Accessories// Ash vacuum cleaner - included Protection cover and barbecue mitt - included Barbecue accessories - included Round glass - optional

## **Combustion Zone**

Materials // Concave combustion - AISI 316 stainless steel Finishings // Brushed AISI 316 stainless steel Fuel // Firewood / Charcoal