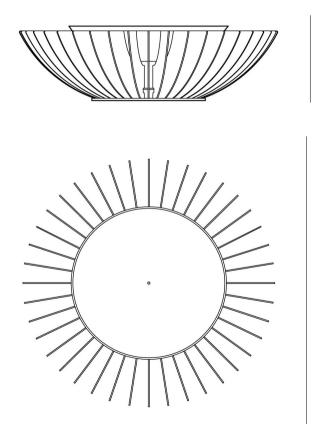

## <u>Fire Pit</u>

Materials // Stainless steel or corten steel Finishings // Lacquered steel Rusted corten steel - optional Dimensions // 1140 Ø x mm 330 h mm | 44,9" Ø x 13" h Weight // 220 kg | 485 lbs Accessories// Ash vacuum cleaner - included Protection cover and barbecue mitt - included Barbecue accessories - included Round glass - optional

## **General Dimensions**

330

Medidas em mm

glamm<sup>®</sup> tire

GlammFire Recuperadores Pachinha, Lda. Zona Industrial da Lagoa, Lote G1 4950-850 Monção Portugal

info@glammfire.com T. +351 251 654 800 | F. +351 251 654 801