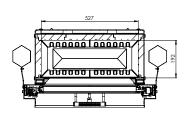

### CONTROL

The built-in four-stage damper enables adjustment of the amount of air supplied

| Nominal power [kW]                            | 11,2         |
|-----------------------------------------------|--------------|
| Heating load range [kW]                       | 5,5-14       |
| Thermal efficiency [%]                        | 75           |
| CO emission (by 13% $O_2$ ) [g/m³]            | 0,507        |
| Dust emission [g/m³]                          | 0,037        |
| Average fuel consumption [kg/h]               | 3,3          |
| Recommended active area of outlet grids [cm²] | 770-880      |
| Recommended active area of inlet grids [cm²]  | 440-720      |
| Dimensions of the glass [mm]                  | 540x390      |
| External dimensions [mm]                      | 837x1273x418 |
| Maksimum log lenght [mm]                      | 300          |
| Flue diameter [mm]                            | 160          |
| Air intake diameter [mm]                      | 125          |
| Weight [kg]                                   | 193          |
| Efficiency coefficient                        | 99,8         |
| Energy class                                  | А            |