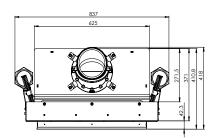

### CONTROL

The built-in four-stage damper enables adjustment of the amount of air supplied

| Nominal power [kW]                            | 11,2         |
|-----------------------------------------------|--------------|
| Heating load range [kW]                       | 5,5-14       |
| Thermal efficiency [%]                        | 75           |
| CO emission (by 13% $O_2$ ) [g/m³]            | 0,507        |
| Dust emission [g/m³]                          | 0,037        |
| Average fuel consumption [kg/h]               | 3,3          |
| Recommended active area of outlet grids [cm²] | 770-880      |
| Recommended active area of inlet grids [cm²]  | 440-720      |
| Dimensions of the glass [mm]                  | 540x390      |
| External dimensions [mm]                      | 837x1273x418 |
| Maksimum log lenght [mm]                      | 300          |
| Flue diameter [mm]                            | 160          |
| Air intake diameter [mm]                      | 125          |
| Weight [kg]                                   | 193          |
| Efficiency coefficient                        | 99,8         |
| Energy class                                  | А            |