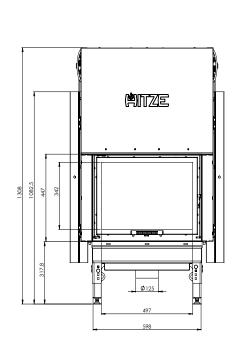

### CONTROL

The built-in four-stage damper enables adjustment of the amount of air supplied

| Nominal power [kW]                            | 11,2         |
|-----------------------------------------------|--------------|
| Heating load range [kW]                       | 5,5-14       |
| Thermal efficiency [%]                        | 75           |
| CO emission (by 13% $O_2$ ) [g/m³]            | 0,507        |
| Dust emission [g/m³]                          | 0,037        |
| Average fuel consumption [kg/h]               | 3,3          |
| Recommended active area of outlet grids [cm²] | 770-880      |
| Recommended active area of inlet grids [cm²]  | 440-720      |
| Dimensions of the glass [mm]                  | 540x390      |
| External dimensions [mm]                      | 837x1273x418 |
| Maksimum log lenght [mm]                      | 300          |
| Flue diameter [mm]                            | 160          |
| Air intake diameter [mm]                      | 125          |
| Weight [kg]                                   | 193          |
| Efficiency coefficient                        | 99,8         |
| Energy class                                  | А            |