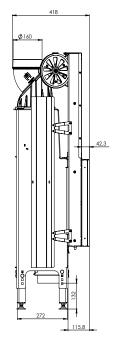

### CONTROL

The built-in four-stage damper enables adjustment of the amount of air supplied

| Nominal power [kW]                            | 11,2         |
|-----------------------------------------------|--------------|
| Heating load range [kW]                       | 5,5-14       |
| Thermal efficiency [%]                        | 75           |
| CO emission (by 13% $O_2$ ) [g/m³]            | 0,507        |
| Dust emission [g/m³]                          | 0,037        |
| Average fuel consumption [kg/h]               | 3,3          |
| Recommended active area of outlet grids [cm²] | 770-880      |
| Recommended active area of inlet grids [cm²]  | 440-720      |
| Dimensions of the glass [mm]                  | 540x390      |
| External dimensions [mm]                      | 837x1273x418 |
| Maksimum log lenght [mm]                      | 300          |
| Flue diameter [mm]                            | 160          |
| Air intake diameter [mm]                      | 125          |
| Weight [kg]                                   | 193          |
| Efficiency coefficient                        | 99,8         |
| Energy class                                  | А            |