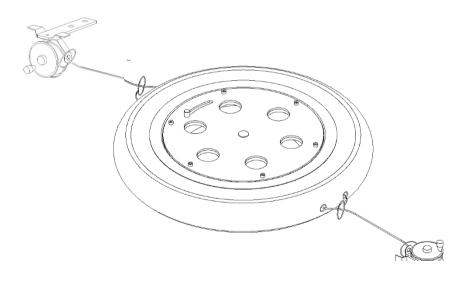

## Option: Swimming pools system

Install the burner in the floating fireplace.

. Glamm Fire . Fire Wonderland.

Unroll the two rear hub and then fix in the both sides of the pool in the axis chosen (Roll/Unroll the Button power.)

Then fixing the systems on floor (according the most suitable material);

- In the grass you must stick;
- In ground like woods or concrete you must use the screws provided;

Put the fireplace in the pool and rewind the rear hubs to immobilize the fireplace in the middle of the pool. This adjustment also is used to fill the fireplace.