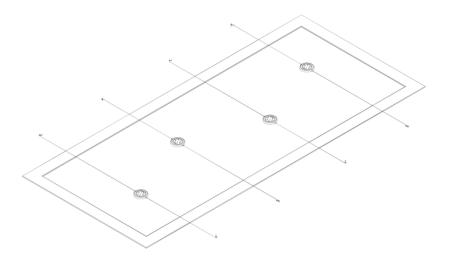

ositioned in vertical;

4 – Fit the model " C" in support" D";

5 – Put the burner " B " in model "  $C^{\prime\prime}.$ 

6—Finally fit the round glass "A" in the fireplace.



## Option: Swimming pools system



Install the burner in the floating fireplace.



. Glamm Fire . Fire Wonderland.

Unroll the two rear hub and then fix in the both sides of the pool in the axis chosen (Roll/Unroll the Button power.)

Then fixing the systems on floor (according the most suitable material);

- In the grass you must stick;
- In ground like woods or concrete you must use the screws provided;

Put the fireplace in the pool and rewind the rear hubs to immobilize the fireplace in the middle of the pool. This adjustment also is used to fill the fireplace.

Fig.6



(Example of positioning in the pool)



#### After – sale service

In case of any anomaly, please contact the specialized technician.

#### Warranty

2 years against manufacture defects (the warranty do not include glasses).

. Glamm Fire . Fire Wonderland.

| Equipment                           | warranty beneficiary           |
|-------------------------------------|--------------------------------|
|                                     |                                |
| Version                             | Address                        |
|                                     |                                |
| o ha-11-a                           |                                |
| Controller                          | Telephone<br>Availability date |
|                                     | LocalDate<br>Signature