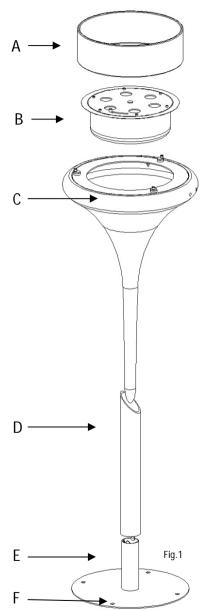

# Option : installation procedure for vertical support

1- Put the support "E" in the local chosen. According to the type of floor choose the appropriate fixing;

2a1 - For a rough ground, fix the " F" and use the marks for the holes;

2a2 – Drill the ground with the help of a drill machine ( 6 mm drill) and then introduced the metal bushings;

2a3 – Screw the support "E" without forgetting the washers;

2b1 - For grass put the anchors using the "F" holes;

3 – Set the tube "D" to support "E". This one must be positioned in vertical;

4 – Fit the model " C" in support" D";

5 – Put the burner " B " in model "  $C^{\prime\prime}.$ 

6—Finally fit the round glass "A" in the fireplace.