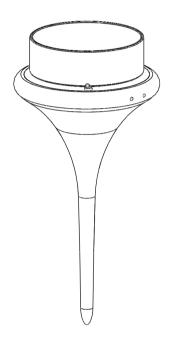

## Flut

Dimensions H 720mm x Ø404 mm

Weight – 5,5 kg

# **Supplied Material**

- «Flut» model
- Burner
- High temperature glass.