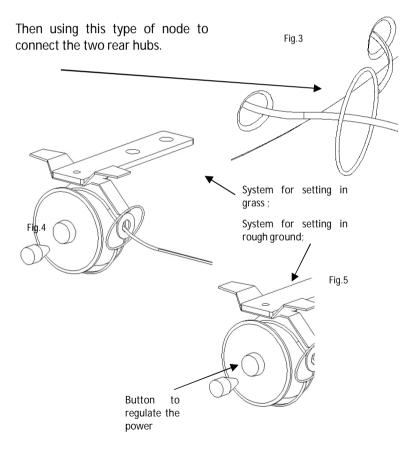

## Option: positioning in swimming pools include:

- Two rear hubs pre equipped with thread;
- A set of two rear hubs for floor in wood / concrete floor;
- A set of two rear hubs supports for wood/concrete floor.

# Option : installation procedure for vertical support

1- Put the support "E" in the local chosen. According to the type of floor choose the appropriate fixing;

2a1 - For a rough ground, fix the " F" and use the marks for the holes;

2a2 – Drill the ground with the help of a drill machine ( 6 mm drill) and then introduced the metal bushings;

2a3 – Screw the support "E" without forgetting the washers;

2b1 - For grass put the anchors using the "F" holes;

3 – Set the tube "D" to support "E". This one must be positioned in vertical;

4 – Fit the model " C" in support" D";

5 – Put the burner " B " in model "  $C^{\prime\prime}.$ 

6—Finally fit the round glass "A" in the fireplace.