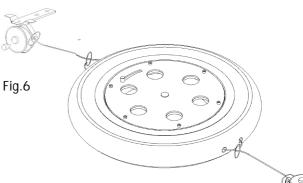

### Flut

ACCESSORY II: Swimming pools system

Install the burner in the floating fireplace (Fig.2)

Then using this type of node to connect the two rear hubs (Fig.3)  $% \left( Fig.3\right) =0$ 

System for setting in grass (Fig.4)