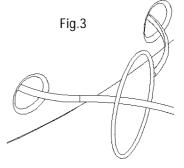

### Flut

ACCESSORY II: Swimming pools system

Install the burner in the floating fireplace (Fig.2)

Then using this type of node to connect the two rear hubs (Fig.3)  $% \left( Fig.3\right) =0$ 

System for setting in grass (Fig.4)