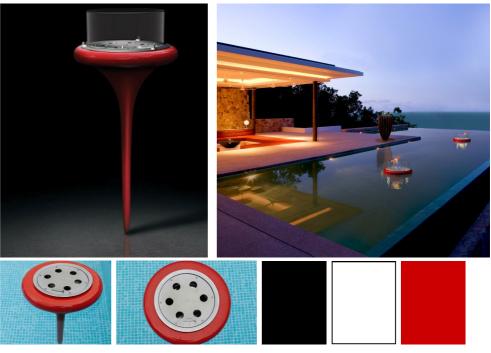

# Flut

Materials//

Flut/ lacquered fiber glass OP// black, white, red

Designed to elevate the scenic waterways, Flut projects itself through the beauty and peculiarity of its lines. With inspiration from unsophisticated and stunning water lilies, this model finds in inside / outside pools and ponds its ideal habitat.

Dimensions// 829 h x Ø404 mm Weight// 5,3 kg Accessories// Kit Placement/ Acrylic Support Protection// temperature resistant round glass Packing Dimensions// 950 h x 530 w x 530 d mm 710 h x 1200 w x 670 d mm / Flut and Acrylic Support

Total Weight// 24,7 kg

28,19 kg/ Flut and Kit Support 25,25 kg/ Flut and Kit Placement 55 kg/ Flut and Acrylic Support

Burner 4// 2 litres (bioethanol gel) Power// 2,70 kW Burning time// Position min. 2 litres/ 7h Position max. 2 litres/ 4h

Fireplace with mechanical burner in accordance with German Norm DIN 4734

glamme tire