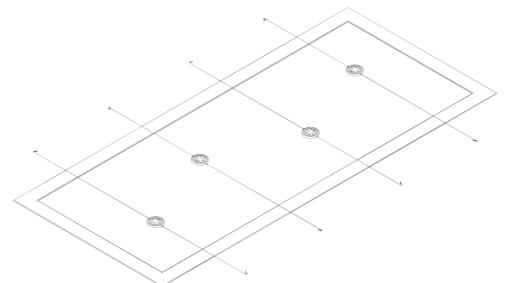

System for setting in rough ground (Fig.5)



Button to regulate the power

Unroll the two rear hub and then fix in the both sides of the pool in the axis chosen (Roll/Unroll the Button power.)

Then fixing the systems on floor (according the most suitable material);

- In the grass you must stick;

- In ground like woods or concrete you must use the screws provided; Put the fireplace in the pool and rewind the rear hubs to immobilize the fireplace in the middle of the pool. This adjustment also is used to fill the fireplace.

#### GlammFire

Recuperadores Pachinha Lda. Zona Industrial da Lagoa, Lote G1 4950-850 CORTES - MONÇÃO PORTUGAL

Tel(+351) 251 654 800 Fax(+351) 251 654 801 info@glammfire.com www.glammfire.com

glamm<sup>®</sup> fire



# Flut

(Example of positioning in the pool)



ACCESSORY III: Acrylic Support



#### GlammFire

Recuperadores Pachinha Lda. Zona Industrial da Lagoa, Lote G1 4950-850 CORTES - MONÇÃO PORTUGAL

Tel(+351) 251 654 800 Fax(+351) 251 654 801 info@glammfire.com www.glammfire.com

glamm<sup>®</sup> fire

# Flut







### GlammFire

Recuperadores Pachinha Lda. Zona Industrial da Lagoa, Lote G1 4950-850 CORTES - MONÇÃO PORTUGAL

Tel(+351) 251 654 800 Fax(+351) 251 654 801 info@glammfire.com www.glammfire.com

glamm<sup>®</sup>

PT02709-B