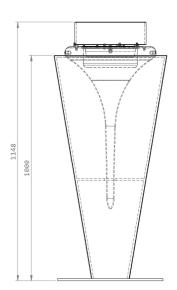

# Flut

Materials//

Flut/ lacquered fiber glass OP// black, white, red

Designed to elevate the scenic waterways, Flut projects itself through the beauty and peculiarity of its lines. With inspiration from unsophisticated and stunning water lilies, this model finds in inside / outside pools and ponds its ideal habitat.

Dimensions// 829 h x Ø404 mm Weight// 5,3 kg Accessories// Kit Placement/ Acrylic Support Protection// temperature resistant round glass Packing Dimensions// 950 h x 530 w x 530 d mm 710 h x 1200 w x 670 d mm / Flut and Acrylic Support

Total Weight// 24,7 kg

28,19 kg/ Flut and Kit Support 25,25 kg/ Flut and Kit Placement 55 kg/ Flut and Acrylic Support

Burner 4// 2 litres (bioethanol gel) Power// 2,70 kW Burning time// Position min. 2 litres/ 7h Position max. 2 litres/ 4h