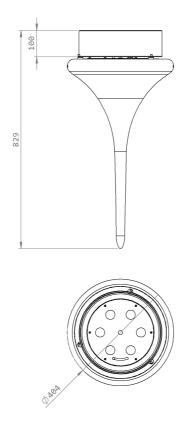

Dimensions// 829 h x Ø404 mm Weight// 5,3 kg Accessories// Kit Placement/ Acrylic Support Protection// temperature resistant round glass Packing Dimensions// 950 h x 530 w x 530 d mm 710 h x 1200 w x 670 d mm / Flut and Acrylic Support