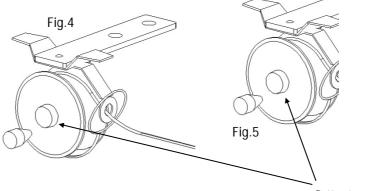

### Flut

ACCESSORY II: Swimming pools system

Install the burner in the floating fireplace (Fig.2)

Then using this type of node to connect the two rear hubs (Fig.3)  $% \left( Fig.3\right) =0$ 

System for setting in grass (Fig.4)

System for setting in rough ground (Fig.5)

Button to regulate the power

Unroll the two rear hub and then fix in the both sides of the pool in the axis chosen (Roll/Unroll the Button power.)

Then fixing the systems on floor (according the most suitable material);