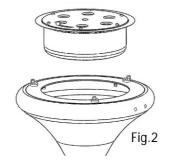

### Flut

ACCESSORY II: Swimming pools system

Install the burner in the floating fireplace (Fig.2)

Then using this type of node to connect the two rear hubs (Fig.3)  $% \left( Fig.3\right) =0$ 

System for setting in grass (Fig.4)