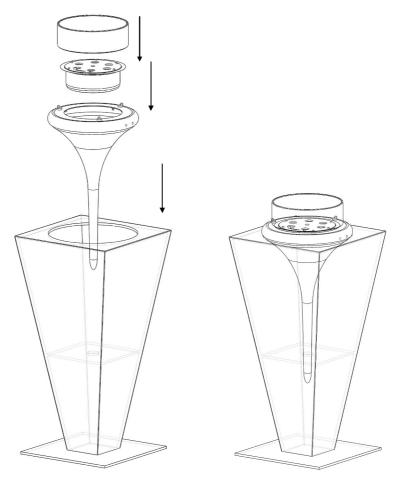

### Flut

ACCESSORY II: Swimming pools system

Install the burner in the floating fireplace (Fig.2)

Then using this type of node to connect the two rear hubs (Fig.3)  $% \left( Fig.3\right) =0$ 

System for setting in grass (Fig.4)

System for setting in rough ground (Fig.5)

Button to regulate the power

Unroll the two rear hub and then fix in the both sides of the pool in the axis chosen (Roll/Unroll the Button power.)

Then fixing the systems on floor (according the most suitable material);

- In the grass you must stick;

- In ground like woods or concrete you must use the screws provided; Put the fireplace in the pool and rewind the rear hubs to immobilize the fireplace in the middle of the pool. This adjustment also is used to fill the fireplace.