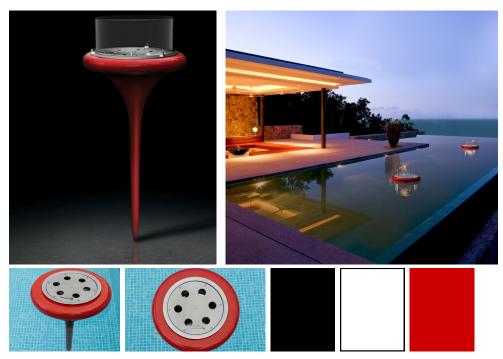

# Flut

Materials//

Flut/ lacquered fiber glass OP// black, white, red

Designed to elevate the scenic waterways, Flut projects itself through the beauty and peculiarity of its lines. With inspiration from unsophisticated and stunning water lilies, this model finds in inside / outside pools and ponds its ideal habitat.

Dimensions// 829 h x 404 Ø mm

32,6" h x 15.9" Ø

Weight// 12 kg | 26,5 lbs

Accessories// Kit Placement/ Acrylic Support Protection// temperature resistant round glass Packing Dimensions// 950 h x 530 w x 530 d mm

710 h x 1200 w x 670 d mm / Flut and Acrylic Support

Total Weight// 24,7 kg

28,19 kg/ Flut and Kit Support 25,25 kg/ Flut and Kit Placement 55 kg/ Flut and Acrylic Support

Burner 4// 2 litres (bioethanol gel)

Power// 2,70 kW

Burning time// Position min. 2 litres/7h

Position max. 2 litres/4h

Fireplace with mechanical burner in accordance with German Norm DIN 4734