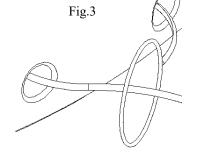

#### ACCESSORY II: Swimming pools system

Install the burner in the floating fireplace (Fig.2)

Then using this type of node to connect the two rear hubs (Fig.3)

System for setting in grass (Fig.4)

System for setting in rough ground (Fig.5)