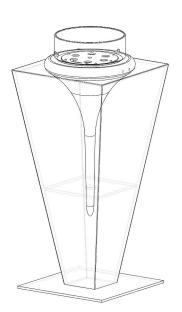

ear hubs (Fig.3)





System for setting in grass (Fig.4)

System for setting in rough ground (Fig.5)



Button to regulate the power

Unroll the two rear hub and then fix in the both sides of the pool in the axis chosen (Roll/Unroll the Button power.)

Then fixing the systems on floor (according the most suitable material);

- In the grass you must stick;
- In ground like woods or concrete you must use the screws provided;

Put the fireplace in the pool and rewind the rear hubs to immobilize the fireplace in the middle of the pool. This adjustment also is used to fill the fireplace.

#### GlammFire

Recuperadores Pachinha Lda. Zona Industrial da Lagoa, Lote G1 4950-850 CORTES - MONÇÃO PORTUGAL



GlammFire

# Flut

(Example of positioning in the pool)



ACCESSORY III: Acrylic Support





### GlammFire

Recuperadores Pachinha Lda. Zona Industrial da Lagoa, Lote G1 4950-850 CORTES - MONÇÃO PORTUGAL

### GlammFire

# Flut









### GlammFire

Recuperadores Pachinha Lda. Zona Industrial da Lagoa, Lote G1 4950-850 CORTES - MONÇÃO PORTUGAL