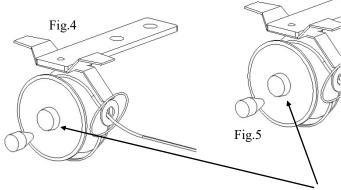

#### ACCESSORY II: Swimming pools system

Install the burner in the floating fireplace (Fig.2)

Then using this type of node to connect the two rear hubs (Fig.3)

System for setting in grass (Fig.4)

System for setting in rough ground (Fig.5)

Button to regulate the power

Unroll the two rear hub and then fix in the both sides of the pool in the axis chosen (Roll/Unroll the Button power.)

Then fixing the systems on floor (according the most suitable material);

- In the grass you must stick;
- In ground like woods or concrete you must use the screws provided;

Put the fireplace in the pool and rewind the rear hubs to immobilize the fireplace in the middle of the pool. This adjustment also is used to fill the fireplace.