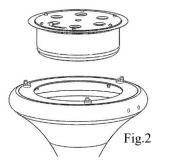

#### ACCESSORY II: Swimming pools system

Install the burner in the floating fireplace (Fig.2)

Then using this type of node to connect the two rear hubs (Fig.3)

System for setting in grass (Fig.4)

System for setting in rough ground (Fig.5)