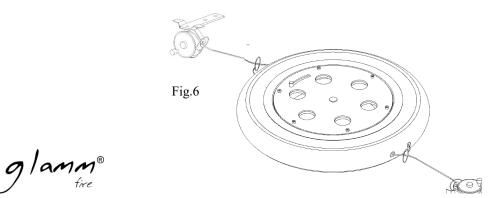

#### ACCESSORY II: Swimming pools system

Install the burner in the floating fireplace (Fig.2)

Then using this type of node to connect the two rear hubs (Fig.3)

System for setting in grass (Fig.4)

System for setting in rough ground (Fig.5)

Button to regulate the power

Unroll the two rear hub and then fix in the both sides of the pool in the axis chosen (Roll/Unroll the Button power.)

Then fixing the systems on floor (according the most suitable material);