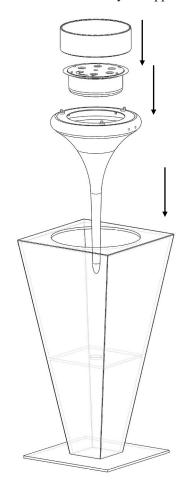

rear hubs (Fig.3)





System for setting in grass (Fig.4)

System for setting in rough ground (Fig.5)



Button to regulate the power

Unroll the two rear hub and then fix in the both sides of the pool in the axis chosen (Roll/Unroll the Button power.)

Then fixing the systems on floor (according the most suitable material);

- In the grass you must stick;
- In ground like woods or concrete you must use the screws provided;

Put the fireplace in the pool and rewind the rear hubs to immobilize the fireplace in the middle of the pool. This adjustment also is used to fill the fireplace.

#### GlammFire

Recuperadores Pachinha Lda. Zona Industrial da Lagoa, Lote G1 4950-850 CORTES - MONÇÃO PORTUGAL



GlammFire

# Flut

(Example of positioning in the pool)



ACCESSORY III: Acrylic Support





### GlammFire

Recuperadores Pachinha Lda. Zona Industrial da Lagoa, Lote G1 4950-850 CORTES - MONÇÃO PORTUGAL

### GlammFire

# Flut









### GlammFire

Recuperadores Pachinha Lda. Zona Industrial da Lagoa, Lote G1 4950-850 CORTES - MONÇÃO PORTUGAL