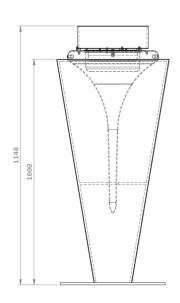

710 h x 1200 w x 670 d mm / Flut and Acrylic Support

Total Weight// 24,7 kg

28,19 kg/ Flut and Kit Support 25,25 kg/ Flut and Kit Placement 55 kg/ Flut and Acrylic Support

Burner 4// 2 litres (bioethanol gel)