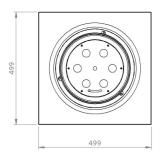

710 h x 1200 w x 670 d mm / Flut and Acrylic Support

Total Weight// 24,7 kg

28,19 kg/ Flut and Kit Support 25,25 kg/ Flut and Kit Placement 55 kg/ Flut and Acrylic Support

Burner 4// 2 litres (bioethanol gel)