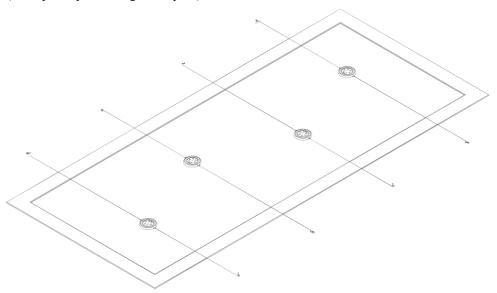

#### ACCESSORY II: Swimming pools system

Install the burner in the floating fireplace (Fig.2)

Then using this type of node to connect the two rear hubs (Fig.3)

System for setting in grass (Fig.4)

System for setting in rough ground (Fig.5)

- In the grass you must stick;
- In ground like woods or concrete you must use the screws provided;

Put the fireplace in the pool and rewind the rear hubs to immobilize the fireplace in the middle of the pool. This adjustment also is used to fill the fireplace.