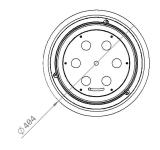

Dimensions// 829 h x 404 Ø mm

32,6" h x 15.9" Ø

Weight// 12 kg | 26,5 lbs

Accessories// Kit Placement/ Acrylic Support Protection// temperature resistant round glass Packing Dimensions// 950 h x 530 w x 530 d mm