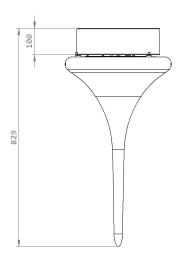

Dimensions// 829 h x 404 Ø mm

32,6" h x 15.9" Ø

Weight// 12 kg | 26,5 lbs

Accessories// Kit Placement/ Acrylic Support Protection// temperature resistant round glass Packing Dimensions// 950 h x 530 w x 530 d mm

710 h x 1200 w x 670 d mm / Flut and Acrylic Support

Total Weight// 24,7 kg

28,19 kg/ Flut and Kit Support 25,25 kg/ Flut and Kit Placement 55 kg/ Flut and Acrylic Support

Burner 4// 2 litres (bioethanol gel)