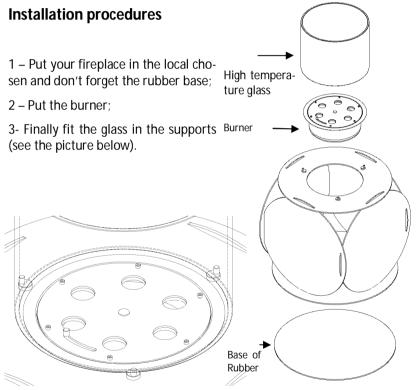

## **Supplied Material**

- «Lira» Model;
- Burner;
- Base of rubber;
- High temperature glass.