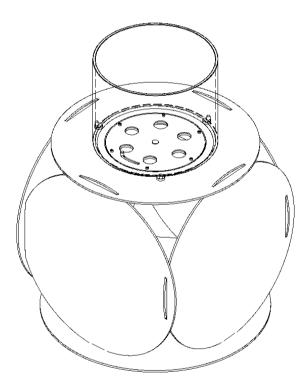

## Lira

Dimensions: H 760mm x Ø580mm Weight: 60 kg

## **Supplied Material**

- «Lira» Model;
- Burner;
- Base of rubber;
- High temperature glass.