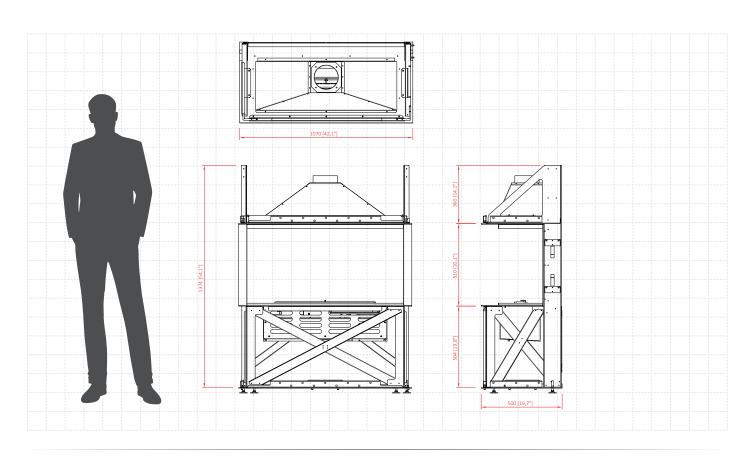

### Stone Core

## (BEV Technology®)

| Fuel tank capacity      | 13.4 L                                   |
|-------------------------|------------------------------------------|
| Maximum burn time       | 29 hours                                 |
| Maximum heat output     | 5.0 kW                                   |
| Minimum room cubature   | 50 m <sup>3</sup>                        |
| Flame height regulation | 6 stages                                 |
| Fuel type               | bioethanol 95 - 96,6%                    |
| Flue                    | not required                             |
| Air change rate         | 1 space volume per hour                  |
| Power supply            | 230 V                                    |
| Materials               | steel, galvanized steel, toughened glass |
| Application             | for outdoor and indoor use               |