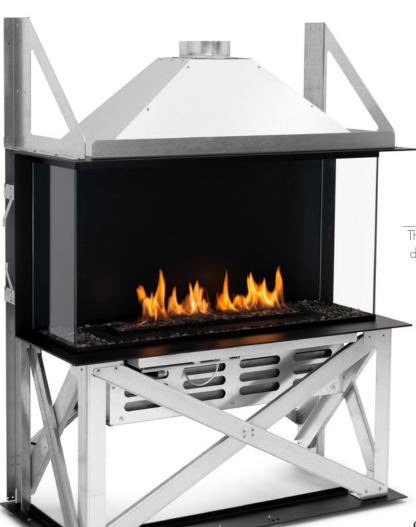

# STONE CORE

### AUTOMATIC ETHANOL BURNER

Net Zero fireplace with the BEV Technology®

#### **AUTOMATIC ETHANOL BURNER**

The automatic burner with the patented BEV Technology® is the most advanced product in the industry ensuring the cleanest burning process without any smoke, smell or ash. The flame is produced by combusting ethanol vapours and has no direct contact with the liquid fuel.

#### MAKE IT STAND OUT!

Stone is a freestanding linear fireplace that can be finished whatever you like. Place it next to the wall and cover with you favourite material to make a real fireplace of you liking.