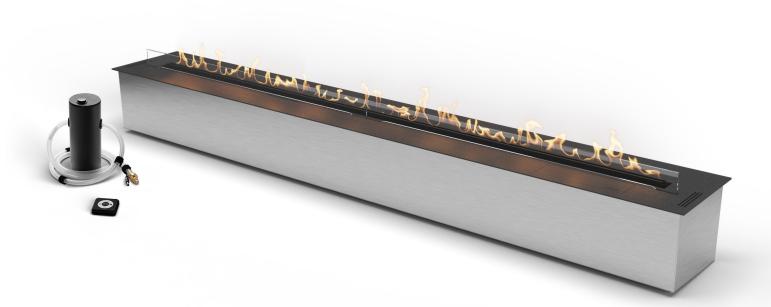

# FIRE LINE AUTOMATIC 4 (1990mm) AUTOMATIC BEV® BURNER

### Net Zero fireplace with the BEV Technology®

#### AUTOMATIC REFILLING

The automatic pump communicates with the device, delivering the necessary amount of fuel. There is no risk of overfilling the tank or spilling the fuel.

#### **REMOTE CONTROL**

Easily control your fireplace with the handy remote. You're in charge of the flames. Go for one of 6 flame levels to adjust the ambience and coziness to your needs.