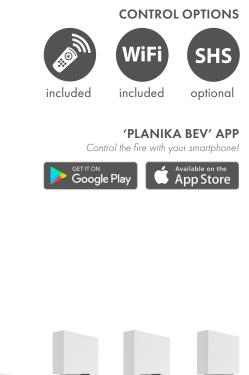

#### MOBILE APP

A fireplace controlled by an app offers the convenience of adjusting flame settings and ambiance remotely, enhancing comfort and ease of use.

#### **REMOTE CONTROL**

Easily control your fireplace with the handy remote. You're in charge of the flames. Go for one of 6 flame levels to adjust the ambience and coziness to your needs.