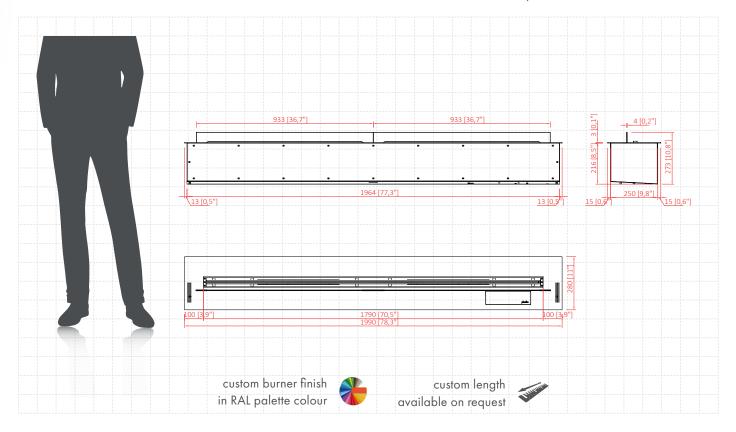

# FIRE LINE AUTOMATIC 4 (1990mm) AUTOMATIC BEV® BURNER

## Fire Line Automatic 4 (1990mm)

(BEV Technology<sup>®</sup>)

| Fuel tank capacity      | 11.7 L                                  |
|-------------------------|-----------------------------------------|
| Maximum burn time       | 10 hours                                |
| Maximum heat output     | 18.0 kW                                 |
| Minimum room cubature   | 180 m <sup>3</sup>                      |
| Flame height regulation | 6 stages                                |
| Weight                  | 49.5 kg                                 |
| Fuel type               | bioethanol 95 - 96,6%                   |
| Flue                    | not required                            |
| Air change rate         | 1 space volume per hour                 |
| Power supply            | 230 V                                   |
| Finish                  | black powder coating                    |
| Materials               | steel, galvanized steel, tempered glass |
| Application             | for indoor use only                     |