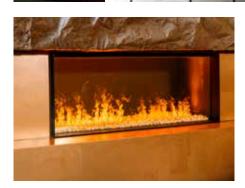

# e-MatriX Linear

The low and stretched design of our Linear fires provides a surprisingly stylish way of showcasing the unique flames, decoration and glowing embers (option). Or would a stone or crystal fireplace decoration better suit your interior? Those are also options! The modern design, along with the lack of a chimney and gas connection offer unique freedom for striking yet at the same time sustainable interior design.

## Why opt for the e-MatriX?

- No flue-gas pipe required; easy installation anywhere,
- Unique patented three-dimensional "living" fire effect; 100% fire experience,
- Adjustable heat; up to max. 2 kW,
- Adjustable RGB LED lighting; for an even more realistic flame effect,
- Simple operation via remote control or the Faber app (supplied standard) for even more options,
- Choice of decoration; log set, white Carrara pebbles or Acrylic ice
- With optional extras including top and/or bottom lighting for an even more realistic fire experience,
- Available in various sizes and as a front, 2 and 3-sided version, Room divider or See-through model,
- Low-energy, 0% emissions, 100% fire effect!

### linear fire e-MatriX | 1050/400 |

**Exterior dimensions WxHxD in mm** 1128 x 755 x 537

**Fire display WxHxD in mm** 1050 x 400

System e-MatriX Burner

**Decoration** Log set / White Pebble / Acrylic Ice