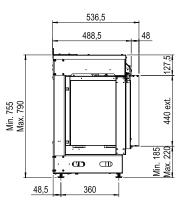

### linear fire e-MatriX | 1050/400 |

**Exterior dimensions WxHxD in mm** 1128 x 755 x 537

**Fire display WxHxD in mm** 1050 x 400

System e-MatriX Burner

**Decoration** Log set / White Pebble / Acrylic Ice