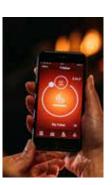

## Why opt for the e-MatriX?

- No flue-gas pipe required; easy installation anywhere,
- Unique patented three-dimensional "living" fire effect; 100% fire experience,
- Adjustable heat; up to max. 2 kW,
- Adjustable RGB LED lighting; for an even more realistic flame effect,
- Simple operation via remote control or the Faber app (supplied standard) for even more options,
- Choice of decoration; log set, white Carrara pebbles or Acrylic ice
- With optional extras including top and/or bottom lighting for an even more realistic fire experience,
- Available in various sizes and as a front, 2 and 3-sided version, Room divider or See-through model,
- Low-energy, 0% emissions, 100% fire effect!

#### **Operating system**