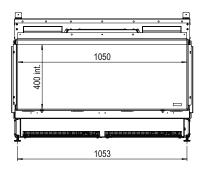

### linear fire e-MatriX | 1050/400 |

**Exterior dimensions WxHxD in mm** 1128 x 755 x 537

**Fire display WxHxD in mm** 1050 x 400

System e-MatriX Burner

**Decoration** Log set / White Pebble / Acrylic Ice