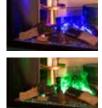

# e-MatriX Linear

The low and stretched design of our Linear fires provides a surprisingly stylish way of showcasing the unique flames, decoration and glowing embers (option). Or would a stone or crystal fireplace decoration better suit your interior? Those are also options! The modern design, along with the lack of a chimney and gas connection offer unique freedom for striking yet at the same time sustainable interior design.

## Why opt for the e-MatriX?

- No flue-gas pipe required; easy installation anywhere,
- Unique patented three-dimensional "living" fire effect; 100% fire experience,
- Adjustable heat; up to max. 2 kW,
- Adjustable RGB LED lighting; for an even more realistic flame effect,
- Simple operation via remote control or the Faber app (supplied standard) for even more options,
- Choice of decoration; log set, white Carrara pebbles or Acrylic ice
- With optional extras including top and/or bottom lighting for an even more realistic fire experience,
- Available in various sizes and as a front, 2 and 3-sided version, Room divider or See-through model,
- Low-energy, 0% emissions, 100% fire effect!