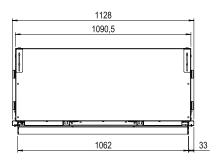

### linear fire e-MatriX | 1050/400 |

**Exterior dimensions WxHxD in mm** 1128 x 755 x 537

**Fire display WxHxD in mm** 1050 x 400

System e-MatriX Burner

**Decoration** Log set / White Pebble / Acrylic Ice