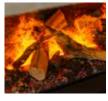

# e-MatriX Linear

The low and stretched design of our Linear fires provides a surprisingly stylish way of showcasing the unique flames, decoration and glowing embers (option). Or would a stone or crystal fireplace decoration better suit your interior? Those are also options! The modern design, along with the lack of a chimney and gas connection offer unique freedom for striking yet at the same time sustainable interior design.

#### **DECORATION OPTIONS**

| Heating functionality:                          | Yes                               |
|-------------------------------------------------|-----------------------------------|
| Flue material:                                  | -                                 |
| Watts:                                          | 2470 W                            |
| Volts:                                          | 230-240 V                         |
| Water consumption:                              | 0,3 l/h                           |
| Water pressure:                                 | 0,5-8 Bar                         |
| Water connection:                               | 1/2" - 1/4"                       |
| Volts:<br>Water consumption:<br>Water pressure: | 230-240 V<br>0,3 l/h<br>0,5-8 Bar |