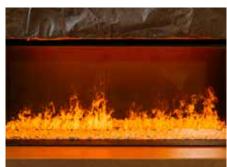

# e-MatriX Linear

The low and stretched design of our Linear fires provides a surprisingly stylish way of showcasing the unique flames, decoration and glowing embers (option). Or would a stone or crystal fireplace decoration better suit your interior? Those are also options! The modern design, along with the lack of a chimney and gas connection offer unique freedom for striking yet at the same time sustainable interior design.

## Why opt for the e-MatriX?

- No flue-gas pipe required; easy installation anywhere,
- Unique patented three-dimensional "living" fire effect; 100% fire experience,
- Adjustable heat; up to max. 2 kW,
- Adjustable RGB LED lighting; for an even more realistic flame effect,
- Simple operation via remote control or the Faber app (supplied standard) for even more options,
- Choice of decoration; log set, white Carrara pebbles or Acrylic ice
- With optional extras including top and/or bottom lighting for an even more realistic fire experience,
- Available in various sizes and as a front, 2 and 3-sided version, Room divider or See-through model,
- Low-energy, 0% emissions, 100% fire effect!

### linear fire e-MatriX | 1050/400 |

**Exterior dimensions WxHxD in mm** 1128 x 755 x 537

**Fire display WxHxD in mm** 1050 x 400

System e-MatriX Burner

**Decoration** Log set / White Pebble / Acrylic Ice