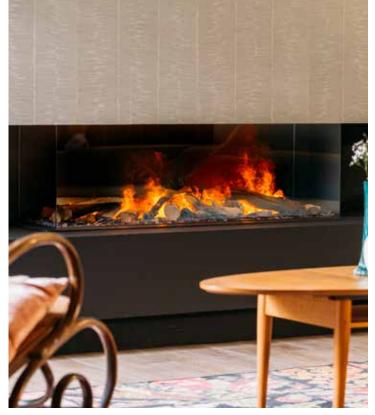

## Why opt

# for the e-MatriX?

- No flue-gas pipe required; easy installation anywhere,
- Unique patented three-dimensional "living" fire effect; 100% fire experience,
- Adjustable heat; up to max. 2 kW,
- · Adjustable RGB LED lighting; for an even more realistic flame effect,
- Simple operation via remote control or the Faber app (supplied standard) for even more options,
- Choice of decoration; log set, white Carrara pebbles or Acrylic ice
- With optional extras including top and/or bottom lighting for an even more realistic fire experience,
- Available in various sizes and as a front, 2 and 3-sided version, Room divider or See-through model,
- Low-energy, 0% emissions, 100% fire effect!

Discover!

In other words: The fireplace for any season.

www.faberfires.com