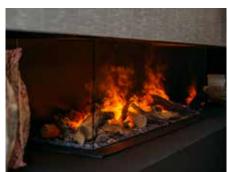

# for the e-MatriX?

- No flue-gas pipe required; easy installation anywhere,
- Unique patented three-dimensional "living" fire effect; 100% fire experience,
- Adjustable heat; up to max. 2 kW,
- · Adjustable RGB LED lighting; for an even more realistic flame effect,
- Simple operation via remote control or the Faber app (supplied standard) for even more options,
- Choice of decoration; log set, white Carrara pebbles or Acrylic ice
- With optional extras including top and/or bottom lighting for an even more realistic fire experience,
- Available in various sizes and as a front, 2 and 3-sided version, Room divider or See-through model,
- Low-energy, 0% emissions, 100% fire effect!

#### Decoration

Log set / White Pebble / Acrylic Ice