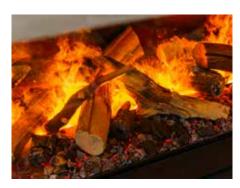

and/or bottom lighting for an even more realistic fire experience,
- Available in various sizes and as a front, 2 and 3-sided version, Room divider or See-through model,
- Low-energy, 0% emissions, 100% fire effect!



Discover!

In other words: The fireplace for any season.

www.faberfires.com

## e-MatriX | 1300/400 |||

















#### **DECORATION OPTIONS**





More product information





| Heating functionality: Flue material: | Yes<br>-    |
|---------------------------------------|-------------|
| Watts:                                | 2470 W      |
| Volts:                                | 230-240 V   |
| Water consumption:                    | 0,3 l/h     |
| Water pressure:                       | 0,5-8 Bar   |
| Water connection:                     | 1/2" - 1/4" |









### **Specifications**

Exterior dimensions WxHxD in mm  $1501 \times 755 \times 537$ 

Fire display WxHxD in mm  $1377 \times 400 \times 351$ 

#### **System**

e-MatriX Burner

#### Decoration

Log set / White Pebble / Acrylic Ice

#### Back walls

Back wall smooth steel

#### Remote

Via app and Bluetooth remote

#### Power

2,0 kW

#### Operating system

-

#### **Energy label**

-

# Options (at a surcharge) Top Light Bottom Light Non-reflective glass Black glass back wall Wall bracket Water pump