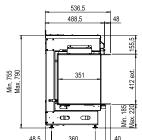

### **Specifications**

Exterior dimensions WxHxD in mm  $1501 \times 755 \times 537$ 

Fire display WxHxD in mm  $1377 \times 400 \times 351$ 