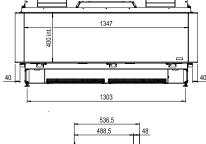

## e-MatriX | 1300/400 |||

### **Specifications**

Exterior dimensions WxHxD in mm  $1501 \times 755 \times 537$ 

Fire display WxHxD in mm  $1377 \times 400 \times 351$ 