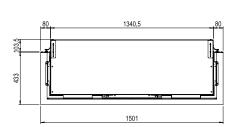

### **Specifications**

Exterior dimensions WxHxD in mm  $1501 \times 755 \times 537$ 

Fire display WxHxD in mm  $1377 \times 400 \times 351$ 