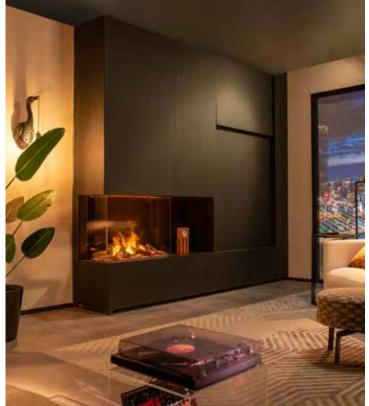

## Why opt

# for the e-MatriX?

- · No flue-gas pipe required; easy installation anywhere,
- Unique patented three-dimensional "living" fire effect; 100% fire experience,
- Adjustable heat; up to max. 2 kW,
- · Adjustable RGB LED lighting; for an even more realistic flame effect,
- Simple operation via remote control or the Faber app (supplied standard) for even more options,
- Choice of decoration; log set, white Carrara pebbles or Acrylic ice
- With optional extras including top and/or bottom lighting for an even more realistic fire experience,
- Available in various sizes and as a front, 2 and 3-sided version, Room divider or See-through model,
- Low-energy, 0% emissions, 100% fire effect!

## e-MatriX | 800/650 |||

### **Specifications**

Exterior dimensions WxHxD in mm

1001 x 1008 x 535

Fire display WxHxD in mm

847 x 650 x 351

**System** 

e-MatriX Burner