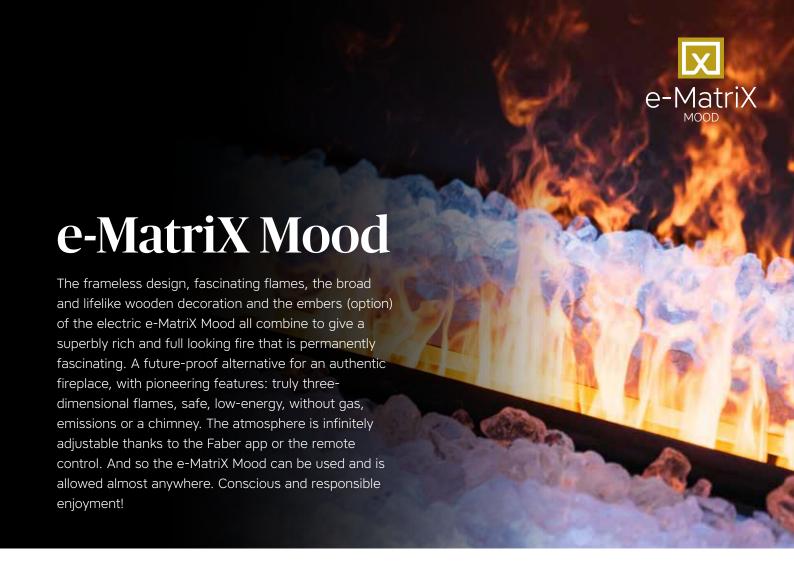

## Why opt

# for the e-MatriX?

- · No flue-gas pipe required; easy installation anywhere,
- Unique patented three-dimensional "living" fire effect; 100% fire experience,
- Adjustable heat; up to max. 2 kW,
- · Adjustable RGB LED lighting; for an even more realistic flame effect,
- Simple operation via remote control or the Faber app (supplied standard) for even more options,
- Choice of decoration; log set, white Carrara pebbles or Acrylic ice
- With optional extras including top and/or bottom lighting for an even more realistic fire experience,
- Available in various sizes and as a front, 2 and 3-sided version, Room divider or See-through model,
- Low-energy, 0% emissions, 100% fire effect!

Discover!

In other words: The fireplace for any season.

www.faberfires.com