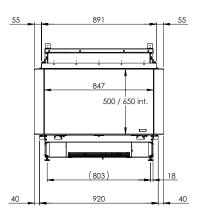

### **Specifications**

Exterior dimensions WxHxD in mm

1001 x 1008 x 535

Fire display WxHxD in mm

847 x 650 x 351

**System** 

e-MatriX Burner