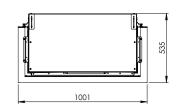

### **Specifications**

Exterior dimensions WxHxD in mm

1001 x 1008 x 535

Fire display WxHxD in mm

847 x 650 x 351

**System** 

e-MatriX Burner