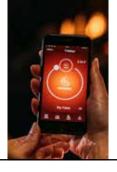

# for the e-MatriX?

- · No flue-gas pipe required; easy installation anywhere,
- Unique patented three-dimensional "living" fire effect; 100% fire experience,
- Adjustable heat; up to max. 2 kW,
- · Adjustable RGB LED lighting; for an even more realistic flame effect,
- Simple operation via remote control or the Faber app (supplied standard) for even more options,
- Choice of decoration; log set, white Carrara pebbles or Acrylic ice
- With optional extras including top and/or bottom lighting for an even more realistic fire experience,
- Available in various sizes and as a front, 2 and 3-sided version, Room divider or See-through model,
- Low-energy, 0% emissions, 100% fire effect!

#### Remote

Via app and Bluetooth remote