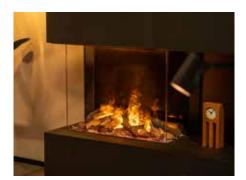

# for the e-MatriX?

- · No flue-gas pipe required; easy installation anywhere,
- Unique patented three-dimensional "living" fire effect; 100% fire experience,
- Adjustable heat; up to max. 2 kW,
- · Adjustable RGB LED lighting; for an even more realistic flame effect,
- Simple operation via remote control or the Faber app (supplied standard) for even more options,
- Choice of decoration; log set, white Carrara pebbles or Acrylic ice
- With optional extras including top and/or bottom lighting for an even more realistic fire experience,
- Available in various sizes and as a front, 2 and 3-sided version, Room divider or See-through model,
- Low-energy, 0% emissions, 100% fire effect!

#### Decoration

Log set / White Pebble / Acrylic Ice

#### Back walls

Back wall smooth steel