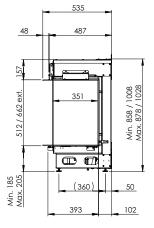

### **Specifications**

Exterior dimensions WxHxD in mm

1001 x 1008 x 535

Fire display WxHxD in mm

847 x 650 x 351

**System** 

e-MatriX Burner