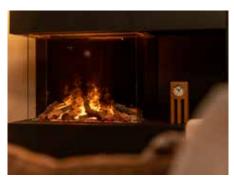

# for the e-MatriX?

- · No flue-gas pipe required; easy installation anywhere,
- Unique patented three-dimensional "living" fire effect; 100% fire experience,
- Adjustable heat; up to max. 2 kW,
- · Adjustable RGB LED lighting; for an even more realistic flame effect,
- Simple operation via remote control or the Faber app (supplied standard) for even more options,
- Choice of decoration; log set, white Carrara pebbles or Acrylic ice
- With optional extras including top and/or bottom lighting for an even more realistic fire experience,
- Available in various sizes and as a front, 2 and 3-sided version, Room divider or See-through model,
- Low-energy, 0% emissions, 100% fire effect!