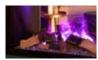

# for the e-MatriX?

- · No flue-gas pipe required; easy installation anywhere,
- Unique patented three-dimensional "living" fire effect; 100% fire experience,
- Adjustable heat; up to max. 2 kW,
- · Adjustable RGB LED lighting; for an even more realistic flame effect,
- Simple operation via remote control or the Faber app (supplied standard) for even more options,
- Choice of decoration; log set, white Carrara pebbles or Acrylic ice
- With optional extras including top and/or bottom lighting for an even more realistic fire experience,
- Available in various sizes and as a front, 2 and 3-sided version, Room divider or See-through model,
- Low-energy, 0% emissions, 100% fire effect!