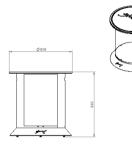

#### Barbecue

Materials // Corten steel AISI 316 stainless steel

Acabamentos // Black lacquered steel Rusted corten steel

Dimensions // Body: 890 Ø x 1030 a mm | 35" Ø x 40,6" a Firewood compartment/Support table : 850 Ø x 883 a mm | 33.5" Ø x 34.8" a

### General dimensions

1030