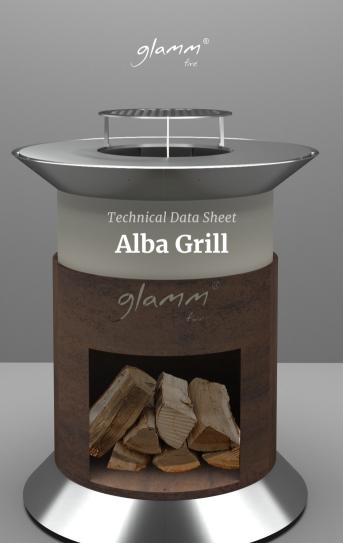

# Alba Grill

#### Barbecue

Materials // Corten steel AISI 316 stainless steel

Acabamentos // Black lacquered steel Rusted corten steel

Dimensions // Body: 890 Ø x 1030 a mm | 35" Ø x 40,6" a Firewood compartment/Support table : 850 Ø x 883 a mm | 33.5" Ø x 34.8" a

Weight // Body: 130 Kg | 286 lbs Firewood compartment/Support table : 70 Kg | 154 lbs

Accessories // Ash vacuum cleaner ·included Protection cover ·included Barbecue mitt ·included Top grill ·included Argentine grill ·included Tongs ·included Spatula · included Apron ·included Firewood compartment/Support table ·optional