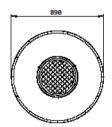

#### Barbecue

Materials // Corten steel AISI 316 stainless steel

Acabamentos // Black lacquered steel Rusted corten steel

Dimensions // Body: 890 Ø x 1030 a mm | 35" Ø x 40,6" a Firewood compartment/Support table : 850 Ø x 883 a mm | 33.5" Ø x 34.8" a

### General dimensions

1030

## Combustion zone

Materials // Quartz glass

Fuel // Firewood

Firewood compartment/Support table

890

9-10

glamm<sup>®</sup>

GlammFire Recuperadores Pachinha, Lda. Zona Industrial da Lagoa, Lote G1 4950-850 Monção Portugal