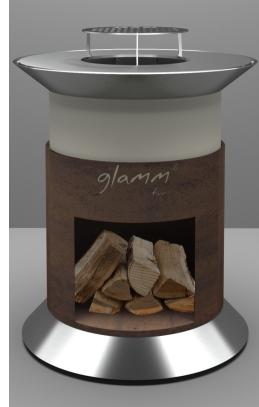

#### Barbecue

Materials // Corten steel AISI 316 stainless steel

Acabamentos // Black lacquered steel Rusted corten steel

Dimensions // Body: 890 Ø x 1030 a mm | 35" Ø x 40,6" a Firewood compartment/Support table : 850 Ø x 883 a mm | 33.5" Ø x 34.8" a

Weight // Body: 130 Kg | 286 lbs Firewood compartment/Support table : 70 Kg | 154 lbs

Accessories // Ash vacuum cleaner ·included Protection cover ·included Barbecue mitt ·included Top grill ·included Argentine grill ·included Tongs ·included Spatula · included Apron ·included Firewood compartment/Support table ·optional

## Combustion zone

Materials // Quartz glass

Fuel // Firewood

Firewood compartment/Support table

890

9-10

glamm<sup>®</sup>

GlammFire Recuperadores Pachinha, Lda. Zona Industrial da Lagoa, Lote G1 4950-850 Monção Portugal